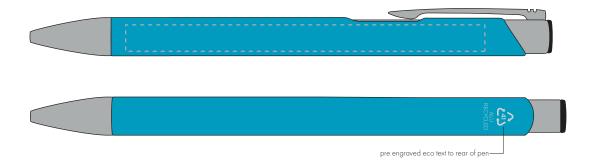

## **PANTONE REFERENCE(S)**

Engrave

ARTWORK SCALE 100% Side Engrave Area: 95mm x 7mm

Product Image for visualisation - colours may vary

The dashed line is to demonstrate print area and will not appear on your printed item