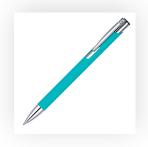

## **PANTONE REFERENCE(S)**

Engrave

ARTWORK SCALE 100% Side Engrave Area: 95mm x 7mm

Product Image for visualisation - colours may vary

The dashed line is to demonstrate print area and will not appear on your printed item